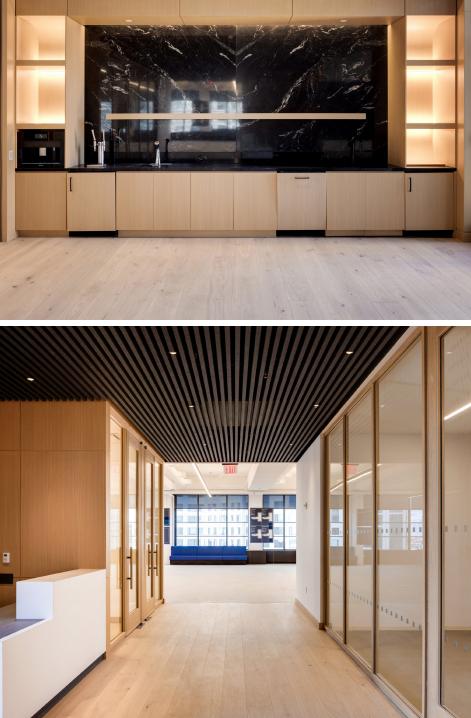

BROOKLYN'S TALLEST OFFICE BUILDING

#### THE BUILDING

Introducing 1 Willoughby Square, Brooklyn's first ground-up office tower in a generation. 1WSQ opens directly to the 1-acre Abolitionist Place park and climbs 35 stories above Brooklyn to offer unobstructed views of New York's skylines and waterways.

#### THE ARCHITECT

FXCollaborative partner Dan Kaplan conceived 1WSQ as an industrial loft for the 21st century, combining the exposed structure and daylighting of classic New York buildings with the energy-efficient systems and interior-exterior integration that today's businesses demand. Kaplan's design is so successful that FXCollaborative is departing Manhattan to reestablish its headquarters on three floors of 1WSQ.













## THE OFFICES

The 14,500-square-foot floorplates at 1WSQ feature impressive column-free lease spans and 14-16 foot slab heights. Interiors and landscaped terraces overlook the new Willoughby Square Park and reveal 360-degree vistas from New York Harbor to Prospect Park. Multilevel occupants will experience connected floors with 28-foot clearances.



# AMENITIES

## EXCLUSIVE USE FOR 1WSQ TENANTS

# 🞽 Communal outdoor terrace







# AMENITIES

# EXCLUSIVE USE FOR 1WSQ TENANTS

Garden amenity space



















# AMENITIES

#### **BICYCLE PARKING & FACILITIES**

250 BICYCLE RACKS

#### 7 EXCLUSIVE LOCKER ROOMS & SHOWERS







|