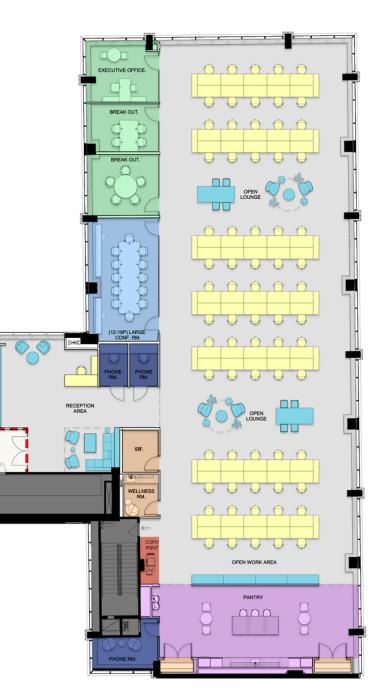

#### PREBUILT

| RENTABLE SQUARE FOOTAGE 14,508 |                                     |  |  |  |
|--------------------------------|-------------------------------------|--|--|--|
| TOTAL BEN                      | 71                                  |  |  |  |
| RENTABLE                       | 202                                 |  |  |  |
|                                |                                     |  |  |  |
|                                | OFFICE / BREAKOUT ROOM              |  |  |  |
|                                | PANTRY                              |  |  |  |
|                                | CONFERENCE ROOM                     |  |  |  |
|                                | STORAGE / IT / WELLNESS             |  |  |  |
|                                | BENCHING (60" X 30") / RECEPTIONIST |  |  |  |
|                                | COPY/PRINT AREA                     |  |  |  |
|                                | LOUNGE                              |  |  |  |