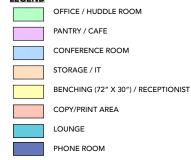

#### LEGEND

#### PREBUILT

| RENTABLE SQUARE FOOTAGE 14,508 |                                     |  |  |  |
|--------------------------------|-------------------------------------|--|--|--|
| TOTAL BEN                      | 71                                  |  |  |  |
| RENTABLE                       | 202                                 |  |  |  |
|                                |                                     |  |  |  |
|                                | OFFICE / BREAKOUT ROOM              |  |  |  |
|                                | PANTRY                              |  |  |  |
|                                | CONFERENCE ROOM                     |  |  |  |
|                                | STORAGE / IT / WELLNESS             |  |  |  |
|                                | BENCHING (60" X 30") / RECEPTIONIST |  |  |  |
|                                | COPY/PRINT AREA                     |  |  |  |
|                                | LOUNGE                              |  |  |  |