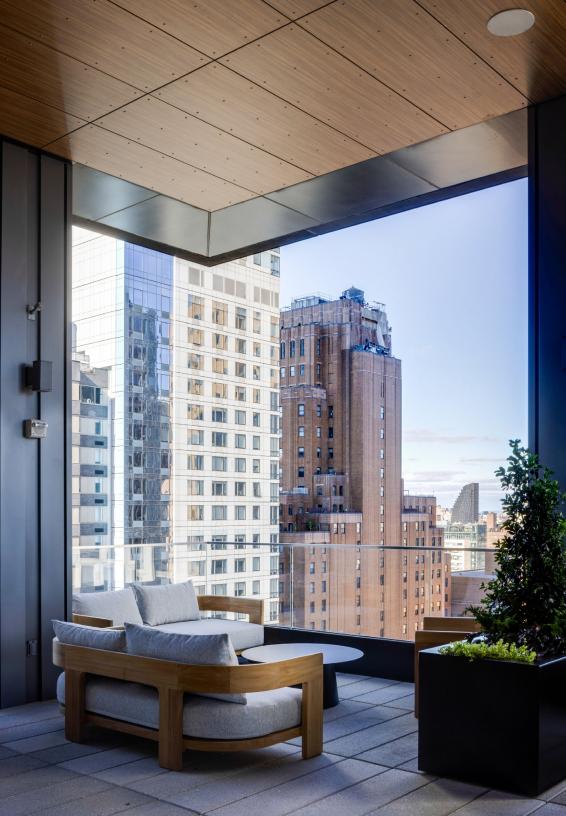

industrial loft for the 21st century, combining the exposed structure and daylighting of classic New York buildings with the energy-efficient systems and interior-exterior integration that today's businesses demand. Kaplan's design is so successful that FXCollaborative is departing Manhattan to reestablish its headquarters on three floors of 1WSQ.













## THE OFFICES

The 14,500-square-foot floorplates at 1WSQ feature impressive column-free lease spans and 14-16 foot slab heights. Interiors and landscaped terraces overlook the new Willoughby Square Park and reveal 360-degree vistas from New York Harbor to Prospect Park. Multilevel occupants will experience connected floors with 28-foot clearances.



# AMENITIES

## EXCLUSIVE USE FOR 1WSQ TENANTS

# 🞽 Communal outdoor terrace







# AMENITIES

# EXCLUSIVE USE FOR 1WSQ TENANTS

Garden amenity space



















# AMENITIES

#### **BICYCLE PARKING & FACILITIES**

250 BICYCLE RACKS

#### 7 EXCLUSIVE LOCKER ROOMS & SHOWERS







|