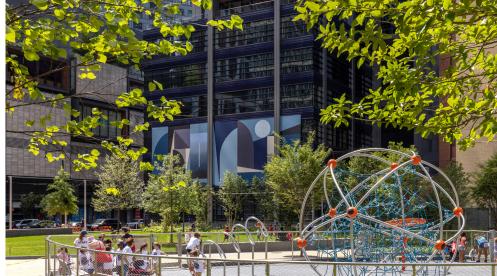

BROOKLYN'S TALLEST OFFICE BUILDING

#### THE BUILDING

Introducing 1 Willoughby Square, Brooklyn's first ground-up office tower in a generation. 1WSQ opens directly to the 1-acre Abolitionist Place park and climbs 35 stories above Brooklyn to offer unobstructed views of New York's skylines and waterways.

## THE OFFICES

The 14,500-square-foot floorplates at 1WSQ feature impressive column-free lease spans and 14-16 foot slab heights. Interiors and landscaped terraces overlook the new Willoughby Square Park and reveal 360-degree vistas from New York Harbor to Prospect Park. Multilevel occupants will experience connected floors with 28-foot clearances.