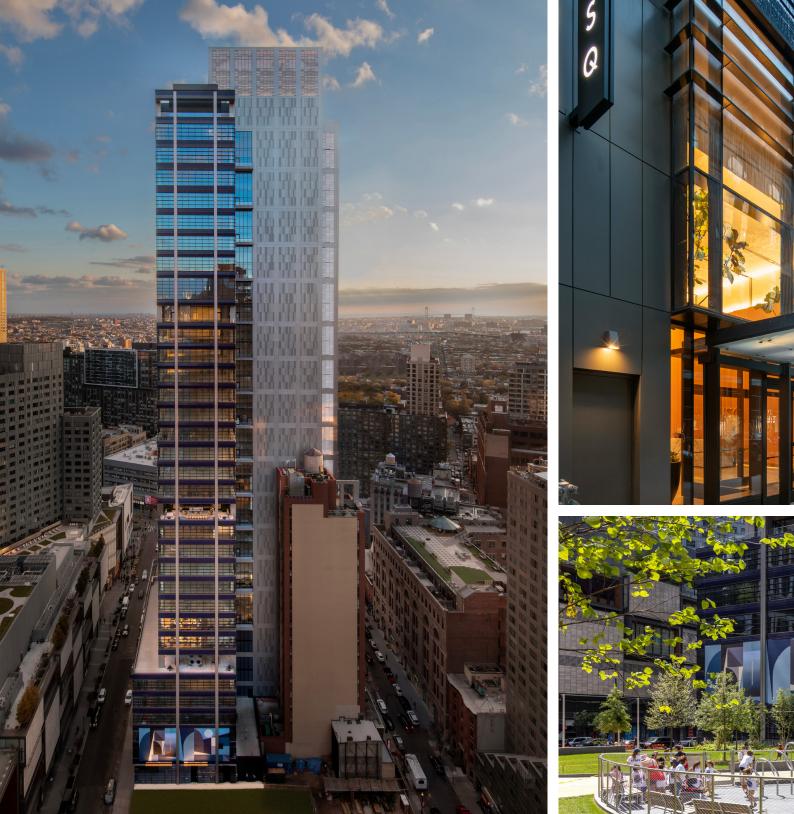

#### THE BUILDING

Introducing 1 Willoughby Square, Brooklyn's first ground-up office tower in a generation. 1WSQ opens directly to the 1-acre Abolitionist Place park and climbs 35 stories above Brooklyn to offer unobstructed views of New York's skylines and waterways.

## THE OFFICES

The 14,500-square-foot floorplates at 1WSQ feature impressive column-free lease spans and 14-16 foot slab heights. Interiors and landscaped terraces overlook the new Willoughby Square Park and reveal 360-degree vistas from New York Harbor to Prospect Park. Multilevel occupants will experience connected floors with 28-foot clearances.