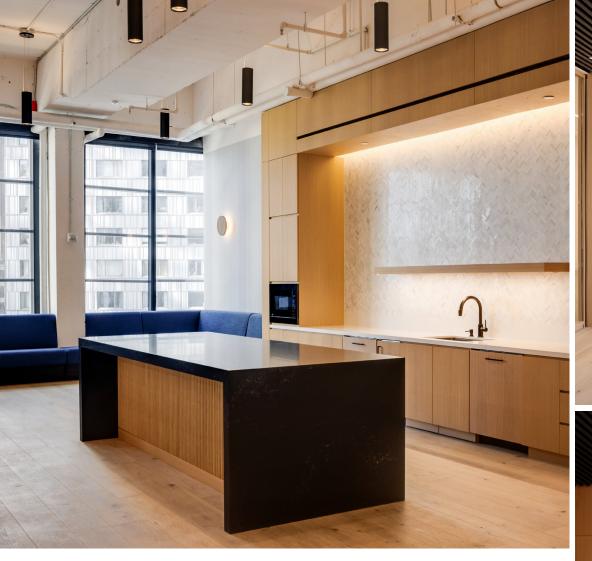

BROOKLYN'S TALLEST OFFICE BUILDING

#### THE BUILDING

Introducing 1 Willoughby Square, Brooklyn's first ground-up office tower in a generation. 1WSQ opens directly to the 1-acre Abolitionist Place park and climbs 35 stories above Brooklyn to offer unobstructed views of New York's skylines and waterways.

#### THE ARCHITECT

FXCollaborative partner Dan Kaplan conceived 1WSQ as an industrial loft for the 21st century, combining the exposed structure and daylighting of classic New York buildings with the energy-efficient systems and interior-exterior integration that today's businesses demand. Kaplan's design is so successful that FXCollaborative is departing Manhattan to reestablish its headquarters on three floors of 1WSQ.













## THE OFFICES

The 14,500-square-foot floorplates at 1WSQ feature impressive column-free lease spans and 14-16 foot slab heights. Interiors and landscaped terraces overlook the new Willoughby Square Park and reveal 360-degree vistas from New York Harbor to Prospect Park. Multilevel occupants will experience connected floors with 28-foot clearances.



# AMENITIES

## EXCLUSIVE USE FOR 1WSQ TENANTS

# 🞽 Communal outdoor terrace







# AMENITIES

# EXCLUSIVE USE FOR 1WSQ TENANTS

Garden amenity space



















# AMENITIES

#### **BICYCLE PARKING & FACILITIES**

250 BICYCLE RACKS

#### 7 EXCLUSIVE LOCKER ROOMS & SHOWERS







|