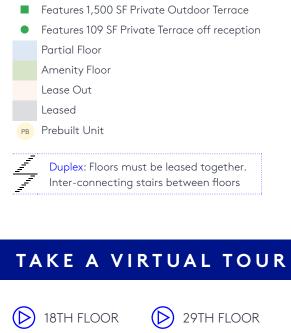

#### 7 EXCLUSIVE LOCKER ROOMS & SHOWERS

|                                                                                                                                                                                                                                                                                                                                                                                                                                                                                                                                                                                                                                                                                                                                                                                                                                                                                                                                                                                                                                                                                                                                                                                                                                                                                                                                                                                                                                                                                                                                                                                                                                                                                                                                                                                                                                                                                                                                                                                                                                                                                                                                | FL               | RSF                                            | SLAB HT | AVAIL         | TOTAL RSF |
|--------------------------------------------------------------------------------------------------------------------------------------------------------------------------------------------------------------------------------------------------------------------------------------------------------------------------------------------------------------------------------------------------------------------------------------------------------------------------------------------------------------------------------------------------------------------------------------------------------------------------------------------------------------------------------------------------------------------------------------------------------------------------------------------------------------------------------------------------------------------------------------------------------------------------------------------------------------------------------------------------------------------------------------------------------------------------------------------------------------------------------------------------------------------------------------------------------------------------------------------------------------------------------------------------------------------------------------------------------------------------------------------------------------------------------------------------------------------------------------------------------------------------------------------------------------------------------------------------------------------------------------------------------------------------------------------------------------------------------------------------------------------------------------------------------------------------------------------------------------------------------------------------------------------------------------------------------------------------------------------------------------------------------------------------------------------------------------------------------------------------------|------------------|------------------------------------------------|---------|---------------|-----------|
| , and the second | 35 🔳             | 12,811                                         | 16′ 0″  | Immediate     | 07 / 11   |
| 1                                                                                                                                                                                                                                                                                                                                                                                                                                                                                                                                                                                                                                                                                                                                                                                                                                                                                                                                                                                                                                                                                                                                                                                                                                                                                                                                                                                                                                                                                                                                                                                                                                                                                                                                                                                                                                                                                                                                                                                                                                                                                                                              | 34 •             | 14,800                                         | 15′ 6″  | Immediate     | 27,611    |
|                                                                                                                                                                                                                                                                                                                                                                                                                                                                                                                                                                                                                                                                                                                                                                                                                                                                                                                                                                                                                                                                                                                                                                                                                                                                                                                                                                                                                                                                                                                                                                                                                                                                                                                                                                                                                                                                                                                                                                                                                                                                                                                                | 33               | 14,800                                         | 14′ 0″  | Immediate     |           |
|                                                                                                                                                                                                                                                                                                                                                                                                                                                                                                                                                                                                                                                                                                                                                                                                                                                                                                                                                                                                                                                                                                                                                                                                                                                                                                                                                                                                                                                                                                                                                                                                                                                                                                                                                                                                                                                                                                                                                                                                                                                                                                                                | 32 •             | 14,800                                         | 14' 0"  | Immediate     |           |
| 1                                                                                                                                                                                                                                                                                                                                                                                                                                                                                                                                                                                                                                                                                                                                                                                                                                                                                                                                                                                                                                                                                                                                                                                                                                                                                                                                                                                                                                                                                                                                                                                                                                                                                                                                                                                                                                                                                                                                                                                                                                                                                                                              | 31               | 14,800                                         | 14′ 0″  | Immediate     | 20 600    |
|                                                                                                                                                                                                                                                                                                                                                                                                                                                                                                                                                                                                                                                                                                                                                                                                                                                                                                                                                                                                                                                                                                                                                                                                                                                                                                                                                                                                                                                                                                                                                                                                                                                                                                                                                                                                                                                                                                                                                                                                                                                                                                                                | 30 •             | 14,800                                         | 14' 0"  | Immediate     | 29,600    |
|                                                                                                                                                                                                                                                                                                                                                                                                                                                                                                                                                                                                                                                                                                                                                                                                                                                                                                                                                                                                                                                                                                                                                                                                                                                                                                                                                                                                                                                                                                                                                                                                                                                                                                                                                                                                                                                                                                                                                                                                                                                                                                                                | 29               | 14,800                                         | 14' 0"  | Immediate     |           |
| РВ                                                                                                                                                                                                                                                                                                                                                                                                                                                                                                                                                                                                                                                                                                                                                                                                                                                                                                                                                                                                                                                                                                                                                                                                                                                                                                                                                                                                                                                                                                                                                                                                                                                                                                                                                                                                                                                                                                                                                                                                                                                                                                                             | 28               | 8,788                                          | 14' 0"  | Immediate     |           |
|                                                                                                                                                                                                                                                                                                                                                                                                                                                                                                                                                                                                                                                                                                                                                                                                                                                                                                                                                                                                                                                                                                                                                                                                                                                                                                                                                                                                                                                                                                                                                                                                                                                                                                                                                                                                                                                                                                                                                                                                                                                                                                                                | 26               | 12,249                                         | 16" 0"  | Immediate     |           |
|                                                                                                                                                                                                                                                                                                                                                                                                                                                                                                                                                                                                                                                                                                                                                                                                                                                                                                                                                                                                                                                                                                                                                                                                                                                                                                                                                                                                                                                                                                                                                                                                                                                                                                                                                                                                                                                                                                                                                                                                                                                                                                                                | 25               | 14,800                                         | 15′ 6″  | Immediate     |           |
|                                                                                                                                                                                                                                                                                                                                                                                                                                                                                                                                                                                                                                                                                                                                                                                                                                                                                                                                                                                                                                                                                                                                                                                                                                                                                                                                                                                                                                                                                                                                                                                                                                                                                                                                                                                                                                                                                                                                                                                                                                                                                                                                | 24 •             | 14,800                                         | 14' 0"  | Immediate     |           |
|                                                                                                                                                                                                                                                                                                                                                                                                                                                                                                                                                                                                                                                                                                                                                                                                                                                                                                                                                                                                                                                                                                                                                                                                                                                                                                                                                                                                                                                                                                                                                                                                                                                                                                                                                                                                                                                                                                                                                                                                                                                                                                                                | 23               | 14,829                                         | 14' 0"  | Immediate     |           |
|                                                                                                                                                                                                                                                                                                                                                                                                                                                                                                                                                                                                                                                                                                                                                                                                                                                                                                                                                                                                                                                                                                                                                                                                                                                                                                                                                                                                                                                                                                                                                                                                                                                                                                                                                                                                                                                                                                                                                                                                                                                                                                                                | 22 •             | 14,829                                         | 14' 0"  | Immediate     |           |
|                                                                                                                                                                                                                                                                                                                                                                                                                                                                                                                                                                                                                                                                                                                                                                                                                                                                                                                                                                                                                                                                                                                                                                                                                                                                                                                                                                                                                                                                                                                                                                                                                                                                                                                                                                                                                                                                                                                                                                                                                                                                                                                                | 21               | 14,829                                         | 14' 0"  | Immediate     |           |
|                                                                                                                                                                                                                                                                                                                                                                                                                                                                                                                                                                                                                                                                                                                                                                                                                                                                                                                                                                                                                                                                                                                                                                                                                                                                                                                                                                                                                                                                                                                                                                                                                                                                                                                                                                                                                                                                                                                                                                                                                                                                                                                                | 20 •             |                                                | LEASED  | $\mathbf{D}$  |           |
| РВ                                                                                                                                                                                                                                                                                                                                                                                                                                                                                                                                                                                                                                                                                                                                                                                                                                                                                                                                                                                                                                                                                                                                                                                                                                                                                                                                                                                                                                                                                                                                                                                                                                                                                                                                                                                                                                                                                                                                                                                                                                                                                                                             | 19               | 14,508                                         | 14' 0"  | Immediate     |           |
|                                                                                                                                                                                                                                                                                                                                                                                                                                                                                                                                                                                                                                                                                                                                                                                                                                                                                                                                                                                                                                                                                                                                                                                                                                                                                                                                                                                                                                                                                                                                                                                                                                                                                                                                                                                                                                                                                                                                                                                                                                                                                                                                | 18               | 14,508                                         | 14' 0"  | Immediate     |           |
|                                                                                                                                                                                                                                                                                                                                                                                                                                                                                                                                                                                                                                                                                                                                                                                                                                                                                                                                                                                                                                                                                                                                                                                                                                                                                                                                                                                                                                                                                                                                                                                                                                                                                                                                                                                                                                                                                                                                                                                                                                                                                                                                | 17               | LEASED                                         |         |               |           |
|                                                                                                                                                                                                                                                                                                                                                                                                                                                                                                                                                                                                                                                                                                                                                                                                                                                                                                                                                                                                                                                                                                                                                                                                                                                                                                                                                                                                                                                                                                                                                                                                                                                                                                                                                                                                                                                                                                                                                                                                                                                                                                                                | 16               | LEAS                                           | SED .   | Amenity Floor |           |
|                                                                                                                                                                                                                                                                                                                                                                                                                                                                                                                                                                                                                                                                                                                                                                                                                                                                                                                                                                                                                                                                                                                                                                                                                                                                                                                                                                                                                                                                                                                                                                                                                                                                                                                                                                                                                                                                                                                                                                                                                                                                                                                                | 15               |                                                | LEASE   | )             |           |
|                                                                                                                                                                                                                                                                                                                                                                                                                                                                                                                                                                                                                                                                                                                                                                                                                                                                                                                                                                                                                                                                                                                                                                                                                                                                                                                                                                                                                                                                                                                                                                                                                                                                                                                                                                                                                                                                                                                                                                                                                                                                                                                                | 14               |                                                | LEASE   | )             |           |
|                                                                                                                                                                                                                                                                                                                                                                                                                                                                                                                                                                                                                                                                                                                                                                                                                                                                                                                                                                                                                                                                                                                                                                                                                                                                                                                                                                                                                                                                                                                                                                                                                                                                                                                                                                                                                                                                                                                                                                                                                                                                                                                                | 12               | 4,490                                          | 14' 0"  | Immediate     |           |
|                                                                                                                                                                                                                                                                                                                                                                                                                                                                                                                                                                                                                                                                                                                                                                                                                                                                                                                                                                                                                                                                                                                                                                                                                                                                                                                                                                                                                                                                                                                                                                                                                                                                                                                                                                                                                                                                                                                                                                                                                                                                                                                                | 11 •             |                                                | LEASE   | )             |           |
|                                                                                                                                                                                                                                                                                                                                                                                                                                                                                                                                                                                                                                                                                                                                                                                                                                                                                                                                                                                                                                                                                                                                                                                                                                                                                                                                                                                                                                                                                                                                                                                                                                                                                                                                                                                                                                                                                                                                                                                                                                                                                                                                | 10LEASED09LEASED |                                                |         |               |           |
|                                                                                                                                                                                                                                                                                                                                                                                                                                                                                                                                                                                                                                                                                                                                                                                                                                                                                                                                                                                                                                                                                                                                                                                                                                                                                                                                                                                                                                                                                                                                                                                                                                                                                                                                                                                                                                                                                                                                                                                                                                                                                                                                |                  |                                                |         |               |           |
|                                                                                                                                                                                                                                                                                                                                                                                                                                                                                                                                                                                                                                                                                                                                                                                                                                                                                                                                                                                                                                                                                                                                                                                                                                                                                                                                                                                                                                                                                                                                                                                                                                                                                                                                                                                                                                                                                                                                                                                                                                                                                                                                | 08               | LEASED<br>LEASED<br>LEASED<br>LEASED<br>LEASED |         |               |           |
|                                                                                                                                                                                                                                                                                                                                                                                                                                                                                                                                                                                                                                                                                                                                                                                                                                                                                                                                                                                                                                                                                                                                                                                                                                                                                                                                                                                                                                                                                                                                                                                                                                                                                                                                                                                                                                                                                                                                                                                                                                                                                                                                | 07 •             |                                                |         |               |           |
|                                                                                                                                                                                                                                                                                                                                                                                                                                                                                                                                                                                                                                                                                                                                                                                                                                                                                                                                                                                                                                                                                                                                                                                                                                                                                                                                                                                                                                                                                                                                                                                                                                                                                                                                                                                                                                                                                                                                                                                                                                                                                                                                | 06               |                                                |         |               |           |
|                                                                                                                                                                                                                                                                                                                                                                                                                                                                                                                                                                                                                                                                                                                                                                                                                                                                                                                                                                                                                                                                                                                                                                                                                                                                                                                                                                                                                                                                                                                                                                                                                                                                                                                                                                                                                                                                                                                                                                                                                                                                                                                                | 05               |                                                |         |               |           |
|                                                                                                                                                                                                                                                                                                                                                                                                                                                                                                                                                                                                                                                                                                                                                                                                                                                                                                                                                                                                                                                                                                                                                                                                                                                                                                                                                                                                                                                                                                                                                                                                                                                                                                                                                                                                                                                                                                                                                                                                                                                                                                                                | 04               |                                                |         |               |           |
|                                                                                                                                                                                                                                                                                                                                                                                                                                                                                                                                                                                                                                                                                                                                                                                                                                                                                                                                                                                                                                                                                                                                                                                                                                                                                                                                                                                                                                                                                                                                                                                                                                                                                                                                                                                                                                                                                                                                                                                                                                                                                                                                | 03 LEASED        |                                                |         |               |           |
|                                                                                                                                                                                                                                                                                                                                                                                                                                                                                                                                                                                                                                                                                                                                                                                                                                                                                                                                                                                                                                                                                                                                                                                                                                                                                                                                                                                                                                                                                                                                                                                                                                                                                                                                                                                                                                                                                                                                                                                                                                                                                                                                | 02               |                                                | LEASED  |               |           |
|                                                                                                                                                                                                                                                                                                                                                                                                                                                                                                                                                                                                                                                                                                                                                                                                                                                                                                                                                                                                                                                                                                                                                                                                                                                                                                                                                                                                                                                                                                                                                                                                                                                                                                                                                                                                                                                                                                                                                                                                                                                                                                                                |                  |                                                |         |               |           |

## AVAILABILITIES

| 18TH FLOOR | 29TH FLOOR |
|------------|------------|
| 19TH FLOOR | 30TH FLOOR |
| 21ST FLOOR | 31ST FLOOR |
| 22ND FLOOR | 32ND FLOOR |
| 23RD FLOOR | 33RD FLOOR |
| 24TH FLOOR | 34TH FLOOR |
| 25TH FLOOR | 35TH FLOOR |
| 26TH FLOOR |            |

### SUPER FLOOR

FLOORS 26 & 35

CEILING HEIGHT 16 FT

PRIVATE OUTDOOR TERRACES 1,500 SF & 109 SF

¥IIII

olo

ਜ਼ \_ ਜ਼ \_ ਜ਼

 $\leq \times$ 