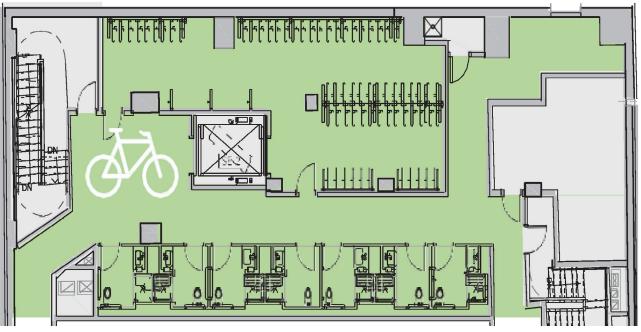

#### **BICYCLE PARKING & FACILITIES**

250 BICYCLE RACKS

#### 7 EXCLUSIVE LOCKER ROOMS & SHOWERS

|                                                                                                                                                                                                                                                                                                                                                                                                                                                                                                                                                                                                                                                                                                                                                                                                                                                                                                                                                                                                                                                                                                                                                                                                                                                                                                                                                                                                                                                                                                                                                                                                                                                                                                                                                                                                                                                                                                                                                                                                                                                                                                                                | FL               | RSF                                            | SLAB HT | AVAIL         | TOTAL RSF |
|--------------------------------------------------------------------------------------------------------------------------------------------------------------------------------------------------------------------------------------------------------------------------------------------------------------------------------------------------------------------------------------------------------------------------------------------------------------------------------------------------------------------------------------------------------------------------------------------------------------------------------------------------------------------------------------------------------------------------------------------------------------------------------------------------------------------------------------------------------------------------------------------------------------------------------------------------------------------------------------------------------------------------------------------------------------------------------------------------------------------------------------------------------------------------------------------------------------------------------------------------------------------------------------------------------------------------------------------------------------------------------------------------------------------------------------------------------------------------------------------------------------------------------------------------------------------------------------------------------------------------------------------------------------------------------------------------------------------------------------------------------------------------------------------------------------------------------------------------------------------------------------------------------------------------------------------------------------------------------------------------------------------------------------------------------------------------------------------------------------------------------|------------------|------------------------------------------------|---------|---------------|-----------|
| , and the second | 35 🔳             | 12,811                                         | 16′ 0″  | Immediate     | 07 / 11   |
| 1                                                                                                                                                                                                                                                                                                                                                                                                                                                                                                                                                                                                                                                                                                                                                                                                                                                                                                                                                                                                                                                                                                                                                                                                                                                                                                                                                                                                                                                                                                                                                                                                                                                                                                                                                                                                                                                                                                                                                                                                                                                                                                                              | 34 •             | 14,800                                         | 15′ 6″  | Immediate     | 27,611    |
|                                                                                                                                                                                                                                                                                                                                                                                                                                                                                                                                                                                                                                                                                                                                                                                                                                                                                                                                                                                                                                                                                                                                                                                                                                                                                                                                                                                                                                                                                                                                                                                                                                                                                                                                                                                                                                                                                                                                                                                                                                                                                                                                | 33               | 14,800                                         | 14′ 0″  | Immediate     |           |
|                                                                                                                                                                                                                                                                                                                                                                                                                                                                                                                                                                                                                                                                                                                                                                                                                                                                                                                                                                                                                                                                                                                                                                                                                                                                                                                                                                                                                                                                                                                                                                                                                                                                                                                                                                                                                                                                                                                                                                                                                                                                                                                                | 32 •             | 14,800                                         | 14' 0"  | Immediate     |           |
| 1                                                                                                                                                                                                                                                                                                                                                                                                                                                                                                                                                                                                                                                                                                                                                                                                                                                                                                                                                                                                                                                                                                                                                                                                                                                                                                                                                                                                                                                                                                                                                                                                                                                                                                                                                                                                                                                                                                                                                                                                                                                                                                                              | 31               | 14,800                                         | 14′ 0″  | Immediate     | 20 600    |
|                                                                                                                                                                                                                                                                                                                                                                                                                                                                                                                                                                                                                                                                                                                                                                                                                                                                                                                                                                                                                                                                                                                                                                                                                                                                                                                                                                                                                                                                                                                                                                                                                                                                                                                                                                                                                                                                                                                                                                                                                                                                                                                                | 30 •             | 14,800                                         | 14' 0"  | Immediate     | 29,600    |
|                                                                                                                                                                                                                                                                                                                                                                                                                                                                                                                                                                                                                                                                                                                                                                                                                                                                                                                                                                                                                                                                                                                                                                                                                                                                                                                                                                                                                                                                                                                                                                                                                                                                                                                                                                                                                                                                                                                                                                                                                                                                                                                                | 29               | 14,800                                         | 14' 0"  | Immediate     |           |
| РВ                                                                                                                                                                                                                                                                                                                                                                                                                                                                                                                                                                                                                                                                                                                                                                                                                                                                                                                                                                                                                                                                                                                                                                                                                                                                                                                                                                                                                                                                                                                                                                                                                                                                                                                                                                                                                                                                                                                                                                                                                                                                                                                             | 28               | 8,788                                          | 14' 0"  | Immediate     |           |
|                                                                                                                                                                                                                                                                                                                                                                                                                                                                                                                                                                                                                                                                                                                                                                                                                                                                                                                                                                                                                                                                                                                                                                                                                                                                                                                                                                                                                                                                                                                                                                                                                                                                                                                                                                                                                                                                                                                                                                                                                                                                                                                                | 26               | 12,249                                         | 16" 0"  | Immediate     |           |
|                                                                                                                                                                                                                                                                                                                                                                                                                                                                                                                                                                                                                                                                                                                                                                                                                                                                                                                                                                                                                                                                                                                                                                                                                                                                                                                                                                                                                                                                                                                                                                                                                                                                                                                                                                                                                                                                                                                                                                                                                                                                                                                                | 25               | 14,800                                         | 15′ 6″  | Immediate     |           |
|                                                                                                                                                                                                                                                                                                                                                                                                                                                                                                                                                                                                                                                                                                                                                                                                                                                                                                                                                                                                                                                                                                                                                                                                                                                                                                                                                                                                                                                                                                                                                                                                                                                                                                                                                                                                                                                                                                                                                                                                                                                                                                                                | 24 •             | 14,800                                         | 14' 0"  | Immediate     |           |
|                                                                                                                                                                                                                                                                                                                                                                                                                                                                                                                                                                                                                                                                                                                                                                                                                                                                                                                                                                                                                                                                                                                                                                                                                                                                                                                                                                                                                                                                                                                                                                                                                                                                                                                                                                                                                                                                                                                                                                                                                                                                                                                                | 23               | 14,829                                         | 14' 0"  | Immediate     |           |
|                                                                                                                                                                                                                                                                                                                                                                                                                                                                                                                                                                                                                                                                                                                                                                                                                                                                                                                                                                                                                                                                                                                                                                                                                                                                                                                                                                                                                                                                                                                                                                                                                                                                                                                                                                                                                                                                                                                                                                                                                                                                                                                                | 22 •             | 14,829                                         | 14' 0"  | Immediate     |           |
|                                                                                                                                                                                                                                                                                                                                                                                                                                                                                                                                                                                                                                                                                                                                                                                                                                                                                                                                                                                                                                                                                                                                                                                                                                                                                                                                                                                                                                                                                                                                                                                                                                                                                                                                                                                                                                                                                                                                                                                                                                                                                                                                | 21               | 14,829                                         | 14' 0"  | Immediate     |           |
|                                                                                                                                                                                                                                                                                                                                                                                                                                                                                                                                                                                                                                                                                                                                                                                                                                                                                                                                                                                                                                                                                                                                                                                                                                                                                                                                                                                                                                                                                                                                                                                                                                                                                                                                                                                                                                                                                                                                                                                                                                                                                                                                | 20 •             |                                                | LEASED  | $\mathbf{D}$  |           |
| РВ                                                                                                                                                                                                                                                                                                                                                                                                                                                                                                                                                                                                                                                                                                                                                                                                                                                                                                                                                                                                                                                                                                                                                                                                                                                                                                                                                                                                                                                                                                                                                                                                                                                                                                                                                                                                                                                                                                                                                                                                                                                                                                                             | 19               | 14,508                                         | 14' 0"  | Immediate     |           |
|                                                                                                                                                                                                                                                                                                                                                                                                                                                                                                                                                                                                                                                                                                                                                                                                                                                                                                                                                                                                                                                                                                                                                                                                                                                                                                                                                                                                                                                                                                                                                                                                                                                                                                                                                                                                                                                                                                                                                                                                                                                                                                                                | 18               | 14,508                                         | 14' 0"  | Immediate     |           |
|                                                                                                                                                                                                                                                                                                                                                                                                                                                                                                                                                                                                                                                                                                                                                                                                                                                                                                                                                                                                                                                                                                                                                                                                                                                                                                                                                                                                                                                                                                                                                                                                                                                                                                                                                                                                                                                                                                                                                                                                                                                                                                                                | 17               | LEASED                                         |         |               |           |
|                                                                                                                                                                                                                                                                                                                                                                                                                                                                                                                                                                                                                                                                                                                                                                                                                                                                                                                                                                                                                                                                                                                                                                                                                                                                                                                                                                                                                                                                                                                                                                                                                                                                                                                                                                                                                                                                                                                                                                                                                                                                                                                                | 16               | LEAS                                           | SED .   | Amenity Floor |           |
|                                                                                                                                                                                                                                                                                                                                                                                                                                                                                                                                                                                                                                                                                                                                                                                                                                                                                                                                                                                                                                                                                                                                                                                                                                                                                                                                                                                                                                                                                                                                                                                                                                                                                                                                                                                                                                                                                                                                                                                                                                                                                                                                | 15               |                                                | LEASE   | )             |           |
|                                                                                                                                                                                                                                                                                                                                                                                                                                                                                                                                                                                                                                                                                                                                                                                                                                                                                                                                                                                                                                                                                                                                                                                                                                                                                                                                                                                                                                                                                                                                                                                                                                                                                                                                                                                                                                                                                                                                                                                                                                                                                                                                | 14               |                                                | LEASE   | )             |           |
|                                                                                                                                                                                                                                                                                                                                                                                                                                                                                                                                                                                                                                                                                                                                                                                                                                                                                                                                                                                                                                                                                                                                                                                                                                                                                                                                                                                                                                                                                                                                                                                                                                                                                                                                                                                                                                                                                                                                                                                                                                                                                                                                | 12               | 4,490                                          | 14' 0"  | Immediate     |           |
|                                                                                                                                                                                                                                                                                                                                                                                                                                                                                                                                                                                                                                                                                                                                                                                                                                                                                                                                                                                                                                                                                                                                                                                                                                                                                                                                                                                                                                                                                                                                                                                                                                                                                                                                                                                                                                                                                                                                                                                                                                                                                                                                | 11 •             |                                                | LEASE   | )             |           |
|                                                                                                                                                                                                                                                                                                                                                                                                                                                                                                                                                                                                                                                                                                                                                                                                                                                                                                                                                                                                                                                                                                                                                                                                                                                                                                                                                                                                                                                                                                                                                                                                                                                                                                                                                                                                                                                                                                                                                                                                                                                                                                                                | 10LEASED09LEASED |                                                |         |               |           |
|                                                                                                                                                                                                                                                                                                                                                                                                                                                                                                                                                                                                                                                                                                                                                                                                                                                                                                                                                                                                                                                                                                                                                                                                                                                                                                                                                                                                                                                                                                                                                                                                                                                                                                                                                                                                                                                                                                                                                                                                                                                                                                                                |                  |                                                |         |               |           |
|                                                                                                                                                                                                                                                                                                                                                                                                                                                                                                                                                                                                                                                                                                                                                                                                                                                                                                                                                                                                                                                                                                                                                                                                                                                                                                                                                                                                                                                                                                                                                                                                                                                                                                                                                                                                                                                                                                                                                                                                                                                                                                                                | 08               | LEASED<br>LEASED<br>LEASED<br>LEASED<br>LEASED |         |               |           |
|                                                                                                                                                                                                                                                                                                                                                                                                                                                                                                                                                                                                                                                                                                                                                                                                                                                                                                                                                                                                                                                                                                                                                                                                                                                                                                                                                                                                                                                                                                                                                                                                                                                                                                                                                                                                                                                                                                                                                                                                                                                                                                                                | 07 •             |                                                |         |               |           |
|                                                                                                                                                                                                                                                                                                                                                                                                                                                                                                                                                                                                                                                                                                                                                                                                                                                                                                                                                                                                                                                                                                                                                                                                                                                                                                                                                                                                                                                                                                                                                                                                                                                                                                                                                                                                                                                                                                                                                                                                                                                                                                                                | 06               |                                                |         |               |           |
|                                                                                                                                                                                                                                                                                                                                                                                                                                                                                                                                                                                                                                                                                                                                                                                                                                                                                                                                                                                                                                                                                                                                                                                                                                                                                                                                                                                                                                                                                                                                                                                                                                                                                                                                                                                                                                                                                                                                                                                                                                                                                                                                | 05               |                                                |         |               |           |
|                                                                                                                                                                                                                                                                                                                                                                                                                                                                                                                                                                                                                                                                                                                                                                                                                                                                                                                                                                                                                                                                                                                                                                                                                                                                                                                                                                                                                                                                                                                                                                                                                                                                                                                                                                                                                                                                                                                                                                                                                                                                                                                                | 04               |                                                |         |               |           |
|                                                                                                                                                                                                                                                                                                                                                                                                                                                                                                                                                                                                                                                                                                                                                                                                                                                                                                                                                                                                                                                                                                                                                                                                                                                                                                                                                                                                                                                                                                                                                                                                                                                                                                                                                                                                                                                                                                                                                                                                                                                                                                                                | 03 LEASED        |                                                |         |               |           |
|                                                                                                                                                                                                                                                                                                                                                                                                                                                                                                                                                                                                                                                                                                                                                                                                                                                                                                                                                                                                                                                                                                                                                                                                                                                                                                                                                                                                                                                                                                                                                                                                                                                                                                                                                                                                                                                                                                                                                                                                                                                                                                                                | 02               |                                                | LEASED  |               |           |
|                                                                                                                                                                                                                                                                                                                                                                                                                                                                                                                                                                                                                                                                                                                                                                                                                                                                                                                                                                                                                                                                                                                                                                                                                                                                                                                                                                                                                                                                                                                                                                                                                                                                                                                                                                                                                                                                                                                                                                                                                                                                                                                                |                  |                                                |         |               |           |