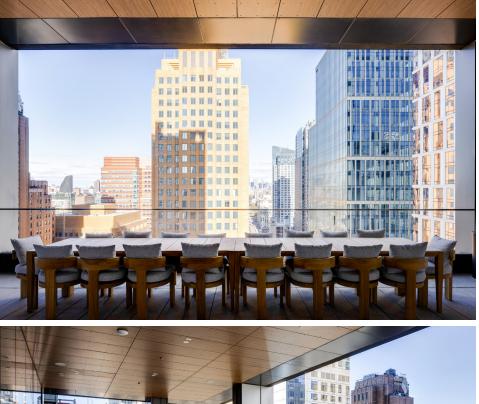

an industrial loft for the 21st century, combining the exposed structure and daylighting of classic New York buildings with the energy-efficient systems and interior-exterior integration that today's businesses demand. Kaplan's design is so successful that FXCollaborative is departing Manhattan to reestablish its headquarters on three floors of 1WSQ.













## THE OFFICES

The 14,500-square-foot floorplates at 1WSQ feature impressive column-free lease spans and 14-16 foot slab heights. Interiors and landscaped terraces overlook the new Willoughby Square Park and reveal 360-degree vistas from New York Harbor to Prospect Park. Multilevel occupants will experience connected floors with 28-foot clearances.



# AMENITIES

## EXCLUSIVE USE FOR 1WSQ TENANTS

# 🞽 Communal outdoor terrace







# AMENITIES

# EXCLUSIVE USE FOR 1WSQ TENANTS

Garden amenity space



















# AMENITIES

#### **BICYCLE PARKING & FACILITIES**

250 BICYCLE RACKS

#### 7 EXCLUSIVE LOCKER ROOMS & SHOWERS







|