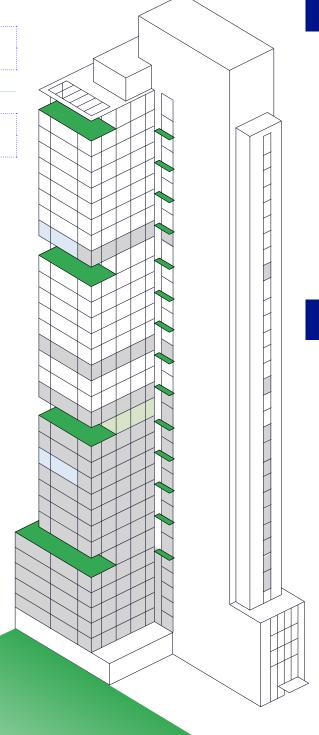

BROOKLYN'S TALLEST OFFICE BUILDING

#### THE BUILDING

Introducing 1 Willoughby Square, Brooklyn's first ground-up office tower in a generation. 1WSQ opens directly to the 1-acre Abolitionist Place park and climbs 35 stories above Brooklyn to offer unobstructed views of New York's skylines and waterways.

## THE OFFICES

The 14,500-square-foot floorplates at 1WSQ feature impressive column-free lease spans and 14-16 foot slab heights. Interiors and landscaped terraces overlook the new Willoughby Square Park and reveal 360-degree vistas from New York Harbor to Prospect Park. Multilevel occupants will experience connected floors with 28-foot clearances.

### SUPER FLOOR

FLOORS 26 & 35

CEILING HEIGHT 16 FT

PRIVATE OUTDOOR TERRACES 1,500 SF & 109 SF

¥IIII

olo

ਜ਼ \_ ਜ਼ \_ ਜ਼

 $\leq \times$ 