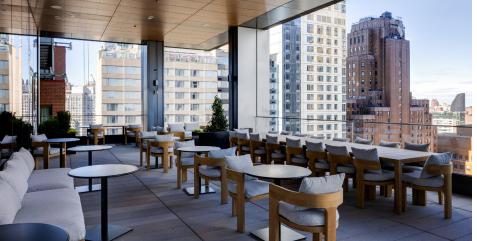

n industrial loft for the 21st century, combining the exposed structure and daylighting of classic New York buildings with the energy-efficient systems and interior-exterior integration that today's businesses demand. Kaplan's design is so successful that FXCollaborative is departing Manhattan to reestablish its headquarters on three floors of 1WSQ.













## THE OFFICES

The 14,500-square-foot floorplates at 1WSQ feature impressive column-free lease spans and 14-16 foot slab heights. Interiors and landscaped terraces overlook the new Willoughby Square Park and reveal 360-degree vistas from New York Harbor to Prospect Park. Multilevel occupants will experience connected floors with 28-foot clearances.



# AMENITIES

## EXCLUSIVE USE FOR 1WSQ TENANTS

# 🞽 Communal outdoor terrace







# AMENITIES

# EXCLUSIVE USE FOR 1WSQ TENANTS

Garden amenity space



















# AMENITIES

#### **BICYCLE PARKING & FACILITIES**

250 BICYCLE RACKS

#### 7 EXCLUSIVE LOCKER ROOMS & SHOWERS







|