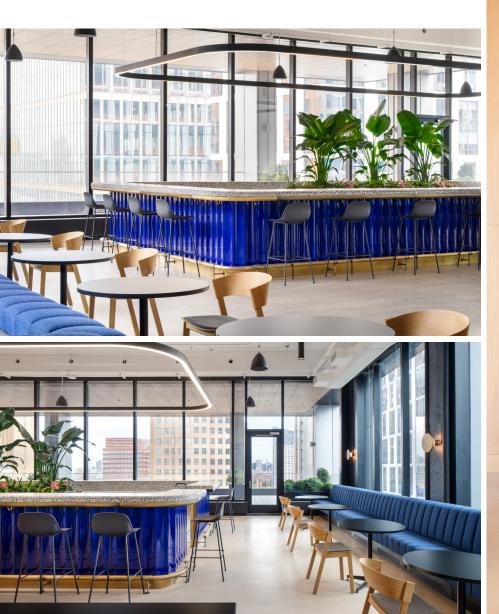

nd daylighting of classic New York buildings with the energy-efficient systems and interior-exterior integration that today's businesses demand. Kaplan's design is so successful that FXCollaborative is departing Manhattan to reestablish its headquarters on three floors of 1WSQ.













## THE OFFICES

The 14,500-square-foot floorplates at 1WSQ feature impressive column-free lease spans and 14-16 foot slab heights. Interiors and landscaped terraces overlook the new Willoughby Square Park and reveal 360-degree vistas from New York Harbor to Prospect Park. Multilevel occupants will experience connected floors with 28-foot clearances.



# AMENITIES

## EXCLUSIVE USE FOR 1WSQ TENANTS

# 🞽 Communal outdoor terrace







# AMENITIES

# EXCLUSIVE USE FOR 1WSQ TENANTS

Garden amenity space



















# AMENITIES

#### **BICYCLE PARKING & FACILITIES**

250 BICYCLE RACKS

#### 7 EXCLUSIVE LOCKER ROOMS & SHOWERS







|