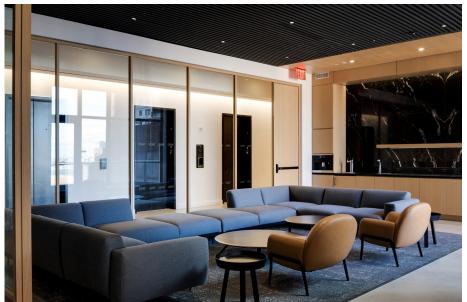

f classic New York buildings with the energy-efficient systems and interior-exterior integration that today's businesses demand. Kaplan's design is so successful that FXCollaborative is departing Manhattan to reestablish its headquarters on three floors of 1WSQ.













## THE OFFICES

The 14,500-square-foot floorplates at 1WSQ feature impressive column-free lease spans and 14-16 foot slab heights. Interiors and landscaped terraces overlook the new Willoughby Square Park and reveal 360-degree vistas from New York Harbor to Prospect Park. Multilevel occupants will experience connected floors with 28-foot clearances.



# AMENITIES

## EXCLUSIVE USE FOR 1WSQ TENANTS

# 🞽 Communal outdoor terrace







# AMENITIES

# EXCLUSIVE USE FOR 1WSQ TENANTS

Garden amenity space



















# AMENITIES

#### **BICYCLE PARKING & FACILITIES**

250 BICYCLE RACKS

#### 7 EXCLUSIVE LOCKER ROOMS & SHOWERS







|