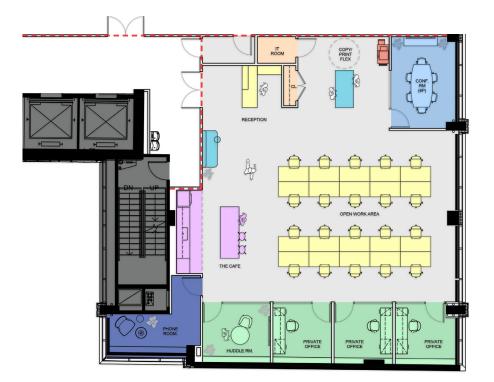

#### PREBUILT

| RENTABLE SQUARE FOOTAGE 14,508 |                                     |  |  |  |
|--------------------------------|-------------------------------------|--|--|--|
| TOTAL BEN                      | 71                                  |  |  |  |
| RENTABLE                       | 202                                 |  |  |  |
|                                |                                     |  |  |  |
|                                | OFFICE / BREAKOUT ROOM              |  |  |  |
|                                | PANTRY                              |  |  |  |
|                                | CONFERENCE ROOM                     |  |  |  |
|                                | STORAGE / IT / WELLNESS             |  |  |  |
|                                | BENCHING (60" X 30") / RECEPTIONIST |  |  |  |
|                                | COPY/PRINT AREA                     |  |  |  |
|                                | LOUNGE                              |  |  |  |