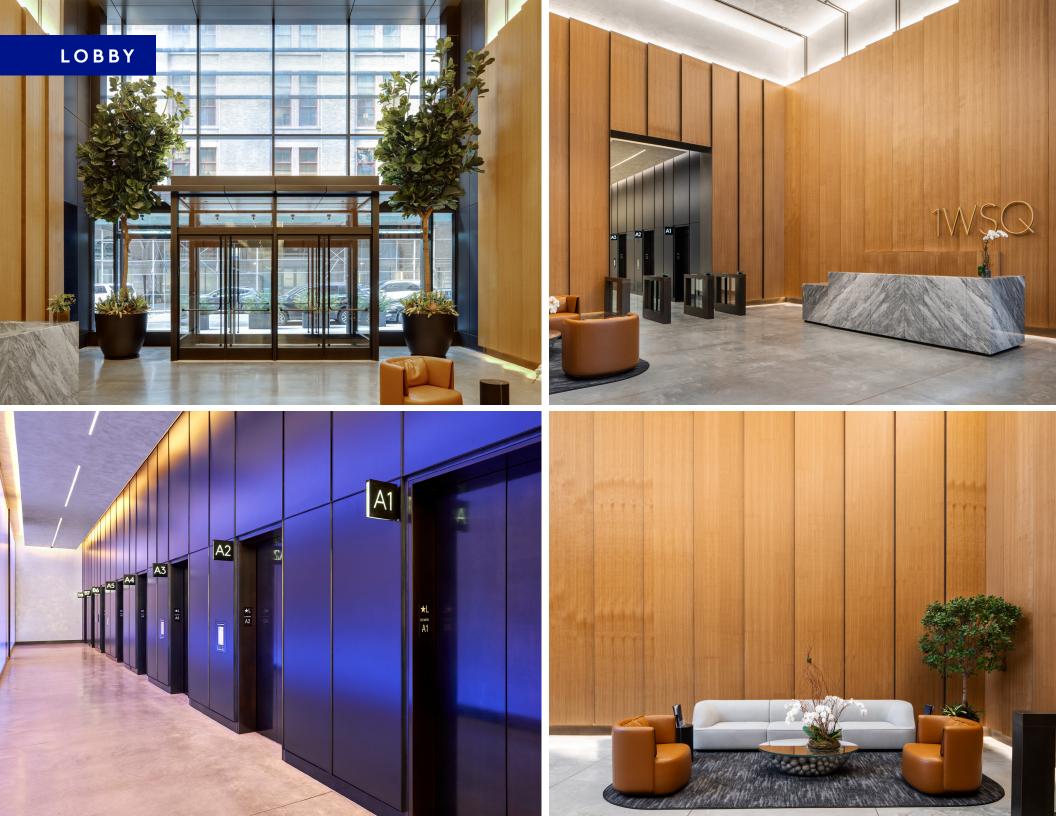

rways.

#### THE ARCHITECT

FXCollaborative partner Dan Kaplan conceived 1WSQ as an industrial loft for the 21st century, combining the exposed structure and daylighting of classic New York buildings with the energy-efficient systems and interior-exterior integration that today's businesses demand. Kaplan's design is so successful that FXCollaborative is departing Manhattan to reestablish its headquarters on three floors of 1WSQ.













## THE OFFICES

The 14,500-square-foot floorplates at 1WSQ feature impressive column-free lease spans and 14-16 foot slab heights. Interiors and landscaped terraces overlook the new Willoughby Square Park and reveal 360-degree vistas from New York Harbor to Prospect Park. Multilevel occupants will experience connected floors with 28-foot clearances.



# AMENITIES

## EXCLUSIVE USE FOR 1WSQ TENANTS

# 🞽 Communal outdoor terrace







# AMENITIES

# EXCLUSIVE USE FOR 1WSQ TENANTS

Garden amenity space



















# AMENITIES

#### **BICYCLE PARKING & FACILITIES**

250 BICYCLE RACKS

#### 7 EXCLUSIVE LOCKER ROOMS & SHOWERS







|