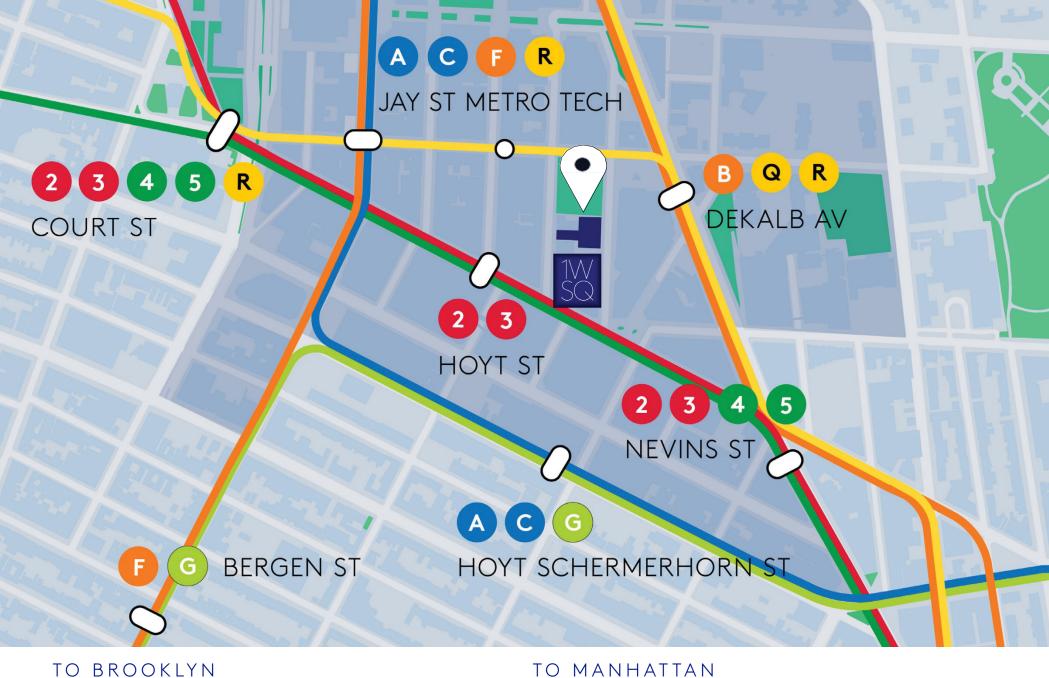

<u>
</u>
<u>
</u>
15<sub>MIN.</sub>

to Williamsburgh to Sunset Park to Bay Ridge

15<sub>MIN.</sub> 20<sub>MIN.</sub>

20<sub>MIN.</sub>

to Crown Heights

20<sub>MIN.</sub>

to Flatbush

to Wall Street

25<sub>MIN.</sub>

### NEIGHBORHOOD

800