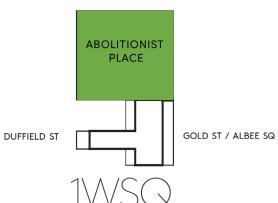

#### THE BUILDING

Introducing 1 Willoughby Square, Brooklyn's first ground-up office tower in a generation. 1WSQ opens directly to the 1-acre Abolitionist Place park and climbs 35 stories above Brooklyn to offer unobstructed views of New York's skylines and waterways.

## THE OFFICES

The 14,500-square-foot floorplates at 1WSQ feature impressive column-free lease spans and 14-16 foot slab heights. Interiors and landscaped terraces overlook the new Willoughby Square Park and reveal 360-degree vistas from New York Harbor to Prospect Park. Multilevel occupants will experience connected floors with 28-foot clearances.