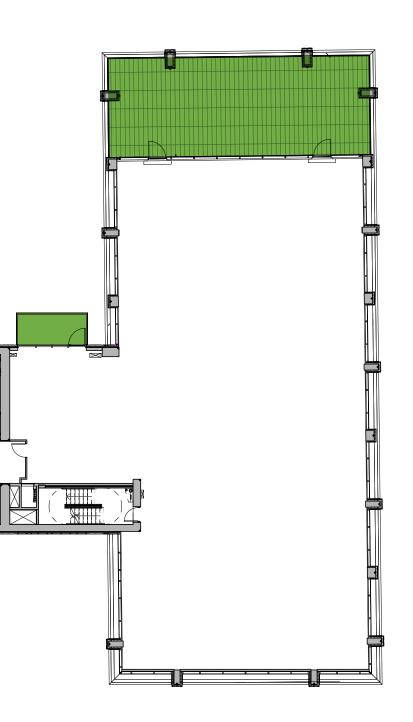

### SUPER FLOOR

FLOORS 26 & 35

CEILING HEIGHT 16 FT

PRIVATE OUTDOOR TERRACES 1,500 SF & 109 SF

¥IIII

olo

ਜ਼ \_ ਜ਼ \_ ਜ਼

 $\leq \times$ 

#### PARTIAL 12