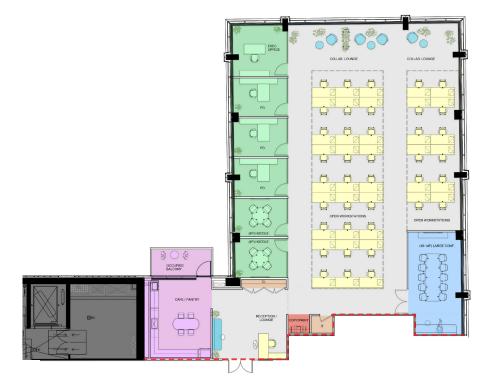

#### PREBUILT - NORTH SUITE

| RSF                             | 9,258 |
|---------------------------------|-------|
| TOTAL BENCHING SEATS            | 73    |
| RENTABLE SQUARE FOOTAGE / SEATS | 127   |

#### LEGEND