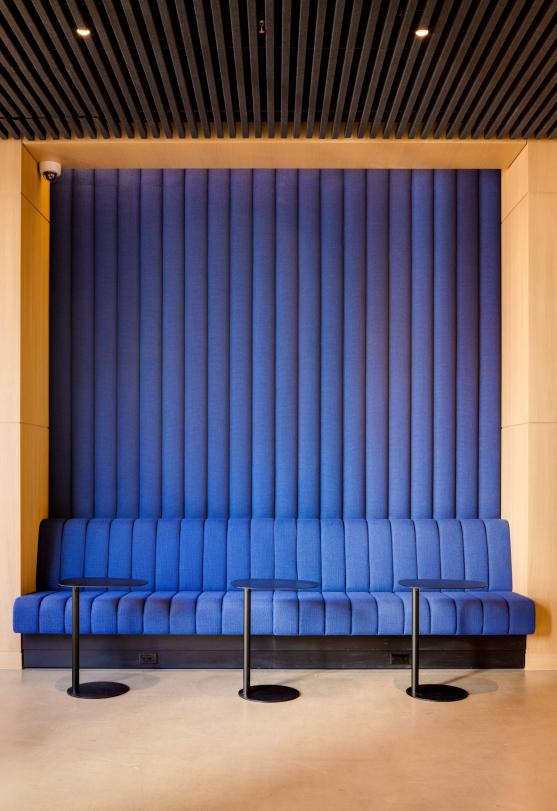

daylighting of classic New York buildings with the energy-efficient systems and interior-exterior integration that today's businesses demand. Kaplan's design is so successful that FXCollaborative is departing Manhattan to reestablish its headquarters on three floors of 1WSQ.













## THE OFFICES

The 14,500-square-foot floorplates at 1WSQ feature impressive column-free lease spans and 14-16 foot slab heights. Interiors and landscaped terraces overlook the new Willoughby Square Park and reveal 360-degree vistas from New York Harbor to Prospect Park. Multilevel occupants will experience connected floors with 28-foot clearances.



# AMENITIES

## EXCLUSIVE USE FOR 1WSQ TENANTS

# 🞽 Communal outdoor terrace







# AMENITIES

# EXCLUSIVE USE FOR 1WSQ TENANTS

Garden amenity space



















# AMENITIES

#### **BICYCLE PARKING & FACILITIES**

250 BICYCLE RACKS

#### 7 EXCLUSIVE LOCKER ROOMS & SHOWERS







|