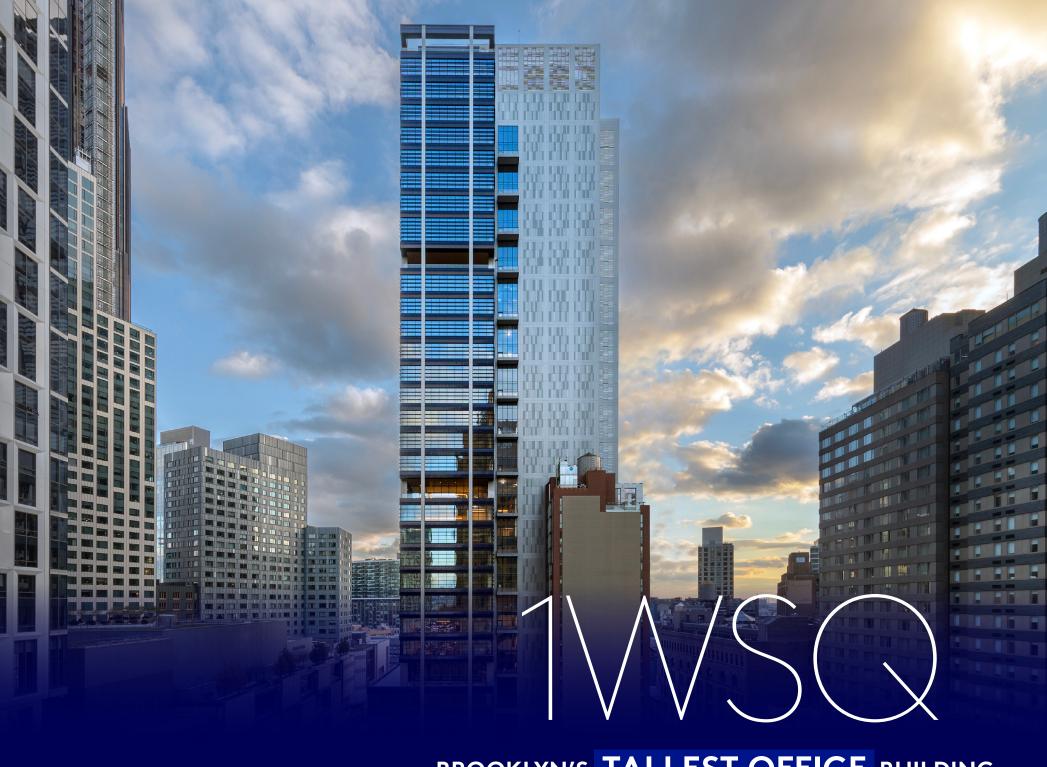

BROOKLYN'S TALLEST OFFICE BUILDING

#### THE BUILDING

Introducing 1 Willoughby Square, Brooklyn's first ground-up office tower in a generation. 1WSQ opens directly to the 1-acre Abolitionist Place park and climbs 35 stories above Brooklyn to offer unobstructed views of New York's skylines and waterways.

#### THE ARCHITECT

FXCollaborative partner Dan Kaplan conceived 1WSQ as an industrial loft for the 21st century, combining the exposed structure and daylighting of classic New York buildings with the energy-efficient systems and interior-exterior integration that today's businesses demand. Kaplan's design is so successful that FXCollaborative is departing Manhattan to reestablish its headquarters on three floors of 1WSQ.