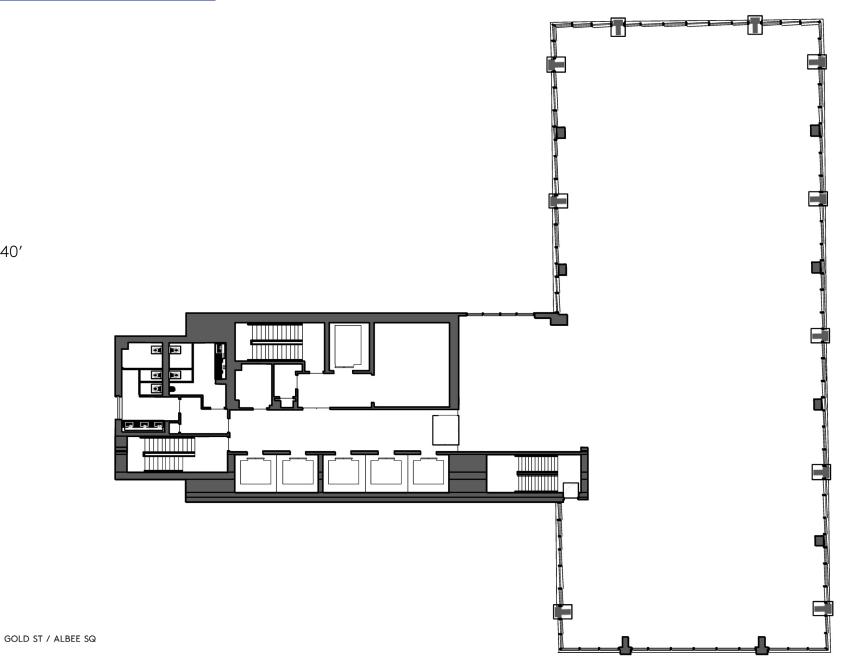

### HIGH-RISE - CORE & SHELL

FLOORS 17 - 35

RENTABLE AREA 14,600 - 15,000 SF

CEILING HEIGHT 14 FT

COLUMN SPACING EAST TO WEST 60' NORTH TO SOUTH 140'

ABOLITIONIST PLACE GOLE

#### ENTIRE 19